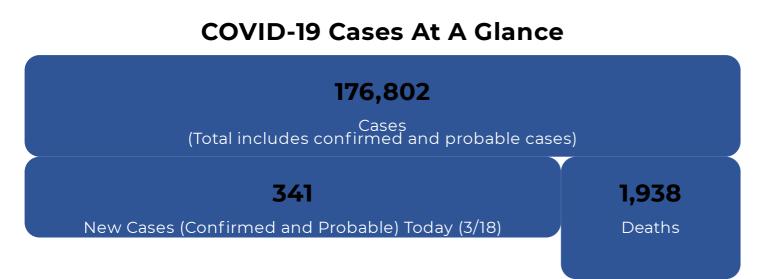

View the COVID-19 Case, Laboratory, and Hospital Data Dashboard (https://public.tableau.com/profile/idaho.division.of.public.health#!/ vizhome/DPHIdahoCOVID-19Dashboard/Home)

State-level case, laboratory, and hospital data updated by 5:00 p.m. MT Monday through Saturday, excluding holidays, and are **current as of 3/18/2021**. Vaccine "Data at a Glance" updated by 5:00 p.m. MT Monday through Saturday, excluding holidays, and are **current as of 3/18/2021**. Case data are based on surveillance system records provided by the public health districts. Vaccine administration data are based on data contained in the Immunization Reminder Information System (IRIS). Public health district data will be updated on their agency website at their discretion and might differ from data presented here. **Data are preliminary and subject to change**.