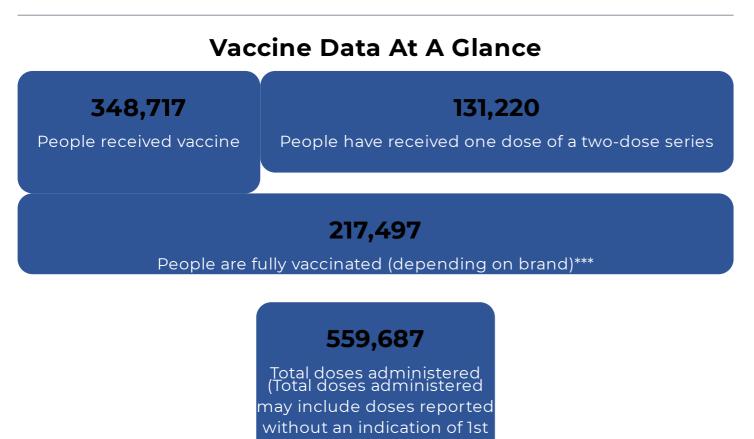

\*\*Vaccine data dashboard updated daily by 5pm with the exception of Sundays and holidays. The Provider Transparency dashboard is by 5pm Monday through Friday.

or 2nd dose.)

\*\*\* "Fully vaccinated" includes people who have received both doses of Moderna or Pfizer vaccines, or a single dose of the Janssen vaccine.

View the COVID-19 Case, Laboratory, and Hospital Data Dashboard (https://public.tableau.com/profile/idaho.division.of.public.health#!/ vizhome/DPHIdahoCOVID-19Dashboard/Home)

State-level case, laboratory, and hospital data updated by 5:00 p.m. MT Monday through Saturday, excluding holidays, and are **current as of 3/18/2021**. Vaccine "Data at a Glance" updated by 5:00 p.m. MT Monday through Saturday, excluding holidays, and are **current as of 3/18/2021**. Case data are based on surveillance system records provided by the public health districts. Vaccine administration data are based on data contained in the Immunization Reminder Information System (IRIS). Public health district data will be updated on their agency website at their discretion and might differ from data presented here. **Data are preliminary and subject to change**.